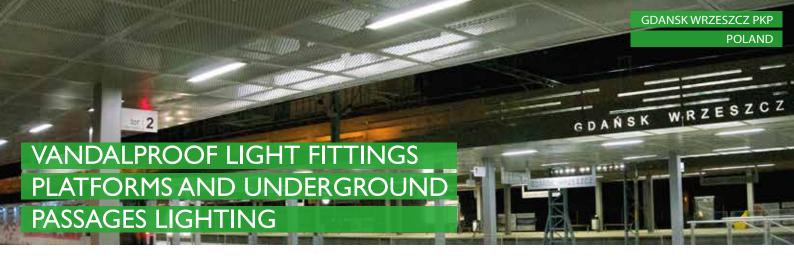

# PROVEN CONSTRUCTION AND RELIABILITY

The INV series of light fittings are very durable structures designed to illuminate places exposed to acts of vandalism. Made of stainless steel to ensure the highest possible resistance to environmental factors. Light fittings have a very high degree of protection against mechanical shock in accordance with the requirements of PN-EN 50102: 2001, PN-EN 60598-1, and PN-EN 60068-2-75.

## ANY CONFIGURATION

The modular system based on the INV320LED luminaires allows the creation of light lines characterized by a compact structure and high mechanical resistance. Perfect for lighting tunnels, underground passages and passageways. The system has a high degree of protection IP65 and IK10 +. Thanks to close cooperation with the customer, there is the possibility of individual adjustment of individual elements to meet specific requirements.