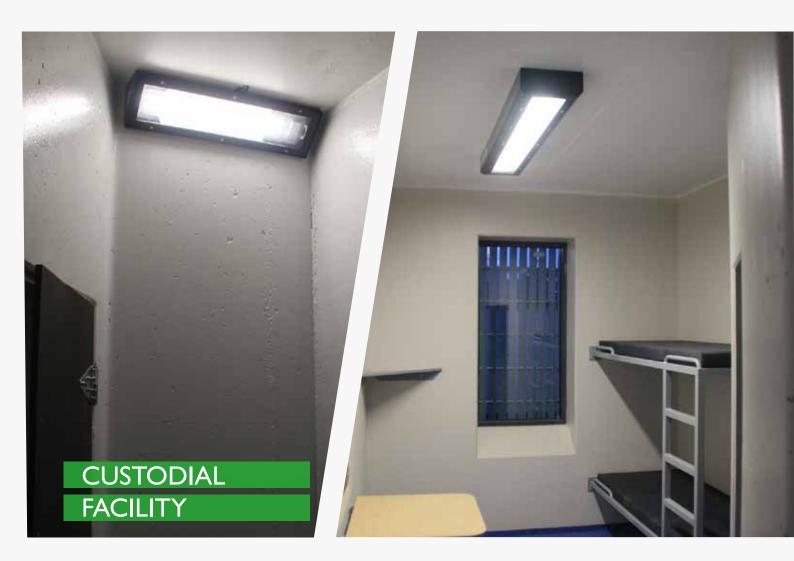

## **SOLUTIONS FIT TO NEEDS**

INP320LED is a series of specialized luminaires designed to illuminate prisons and penitentiary institutions. Thanks to a wide range of additional options, such as motion sensors, cameras, night lighting can be used wherever constant supervision of the environment and people is required. Thanks to the special 24V LED modules, there is a possibility to make fixtures in the third protection class to provide additional security in the event of any attempts to interfere.