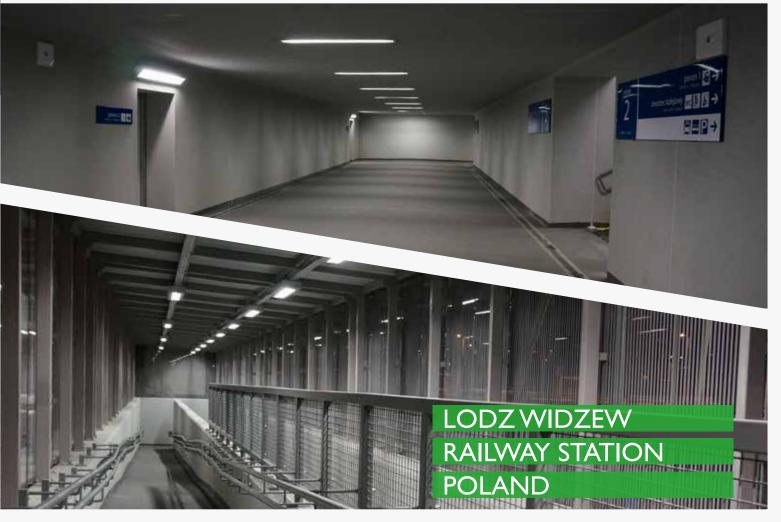

## ANY CONFIGURATION

The modular system based on the INV320LED luminaires allows the creation of light lines characterized by a compact structure and high mechanical resistance. Perfect for lighting tunnels, underground passages and passageways. The system has a high degree of protection IP65 and IK10 +. Thanks to close cooperation with the customer, there is the possibility of individual adjustment of individual elements to meet specific requirements.