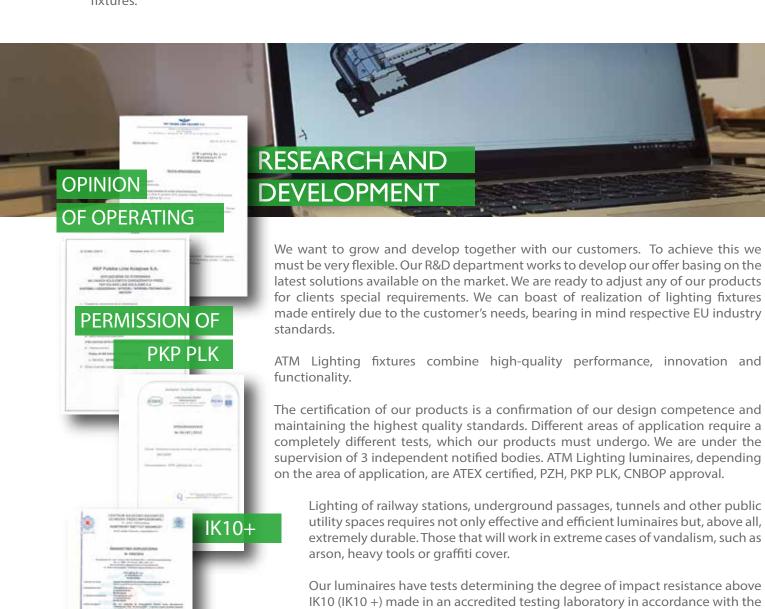

applicable standards. In addition, our internal tests showed their impact

resistance with an energy of 150J.

**CNBOP** 

# PROVEN CONSTRUCTION AND RELIABILITY

The INV series of light fittings are very durable structures designed to illuminate places exposed to acts of vandalism. Made of stainless steel to ensure the highest possible resistance to environmental factors. Light fittings have a very high degree of protection against mechanical shock in accordance with the requirements of PN-EN 50102: 2001, PN-EN 60598-1, and PN-EN 60068-2-75.

## ANY CONFIGURATION

The modular system based on the INV320LED luminaires allows the creation of light lines characterized by a compact structure and high mechanical resistance. Perfect for lighting tunnels, underground passages and passageways. The system has a high degree of protection IP65 and IK10 +. Thanks to close cooperation with the customer, there is the possibility of individual adjustment of individual elements to meet specific requirements.