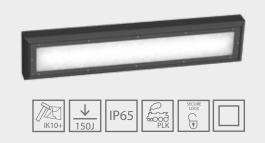

#### INV320LED-..-SF

Vandalproof light fitting with LED modules, designed for mounting on a ceiling or wall, characterized with high impact resistance factor (IK10+). Housing made of stainless steel, diffuser made of thick polycarbonate. Special closure prevents unauthorized access.