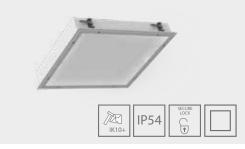

#### INP330LED

Recessed, durable cassette with LED modules with IK10 + impact resistance factor. A special closure prevents from unauthorized access.