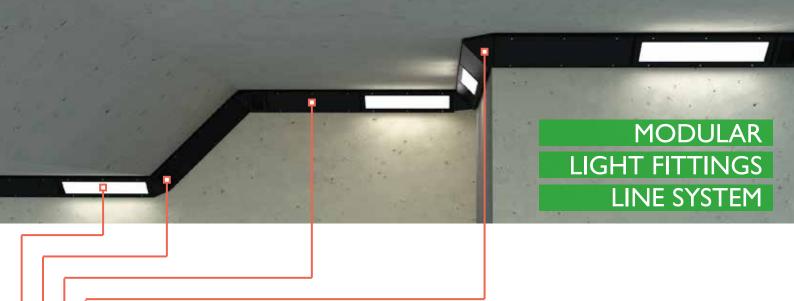

## ANY CONFIGURATION

The modular system based on the INV320LED luminaires allows the creation of light lines characterized by a compact structure and high mechanical resistance. Perfect for lighting tunnels, underground passages and passageways. The system has a high degree of protection IP65 and IK10 +. Thanks to close cooperation with the customer, there is the possibility of individual adjustment of individual elements to meet specific requirements.

#### INV320LED-..-LN

Vandalproof light tting with LED modules, designed for corner mounting as one of LINE system modules. Behind of housing is a gap for routing cables of surface-mounted electrical installation. Very high impact resistance factor (IK10+) is achieved thanks to stainless steel housing and thick polycarbonate diffuser.

## INV320LED-..-LNP (BLIND PLUG)

Stainless stell, vandalproof blinding plug used as a distance between other modules. Available in different lengths. Designed for corner installation as module of LINE system. Behind back of housing is a gap for routing cables of surface-mounted electrical installation.

## INV320LED-..-LNS (SENSORBOX)

Stainless stell, vandalproof housing for cameras, speakers, sensors (upon clients reques sensors can be installed inside of light fitting) or other devices. Designed for corner installation as module of LINE system.

## INV320LED-..-LNC (CONNECTOR)

Adjustable, vandalproof angle connector made of stainless steel. It's mounted within surrounded housings. Equipped with special locks, which prevent unauthorized access. Shape and size of connector can be adjust depending on needs.