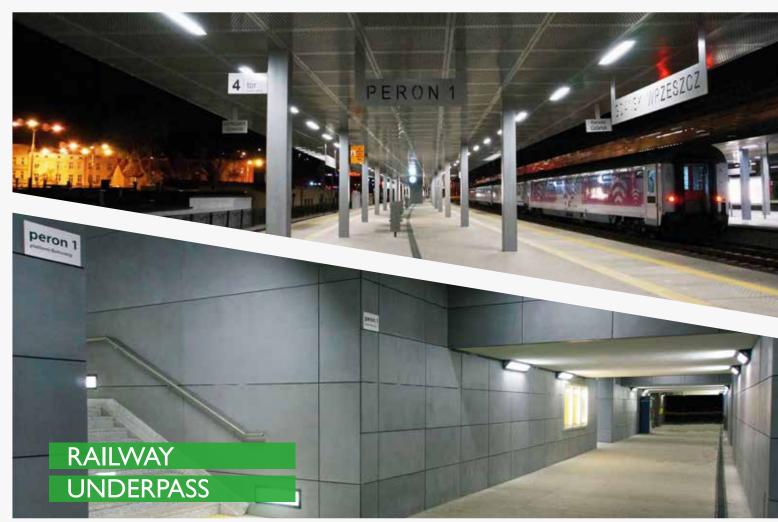

## ANY CONFIGURATION

The modular system based on the INV320LED luminaires allows the creation of light lines characterized by a compact structure and high mechanical resistance. Perfect for lighting tunnels, underground passages and passageways. The system has a high degree of protection IP65 and IK10 +. Thanks to close cooperation with the customer, there is the possibility of individual adjustment of individual elements to meet specific requirements.