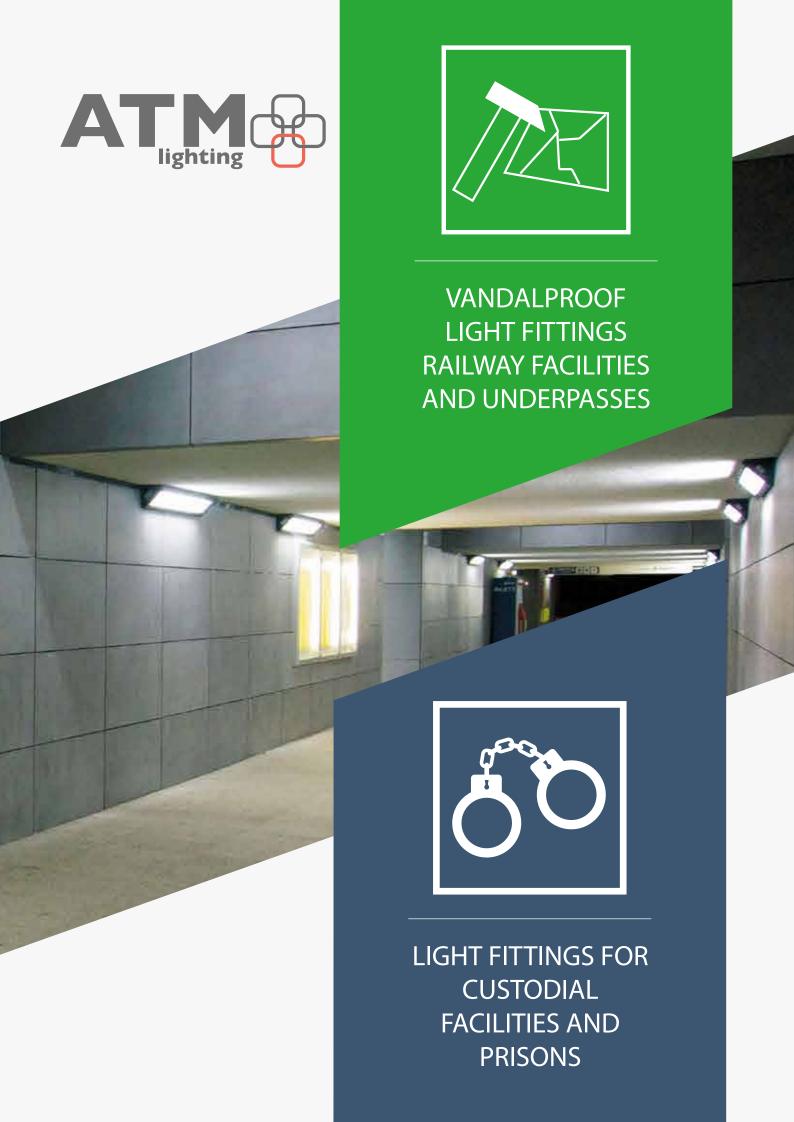

ATM Lighting is a Polish manufacturer of technical light fittings for various industry sectors.

We are a team of young, innovative people with experience in designing, producing and providing advanced lighting solutions to different problems of our customers. Our product portfolio has been divided into five main sections: explosionproof light fittings and accessories, vandalproof luminaires (for railway infrastructure and tunnels), custodial lighting, light fittings for factories, warehouses and also food industry and farming light fixtures.

# PROVEN CONSTRUCTION AND RELIABILITY

The INV series of light fittings are very durable structures designed to illuminate places exposed to acts of vandalism. Made of stainless steel to ensure the highest possible resistance to environmental factors. Light fittings have a very high degree of protection against mechanical shock in accordance with the requirements of PN-EN 50102: 2001, PN-EN 60598-1, and PN-EN 60068-2-75.

## **SOLUTIONS FIT TO NEEDS**

INP320LED is a series of specialized luminaires designed to illuminate prisons and penitentiary institutions. Thanks to a wide range of additional options, such as motion sensors, cameras, night lighting can be used wherever constant supervision of the environment and people is required. Thanks to the special 24V LED modules, there is a possibility to make fixtures in the third protection class to provide additional security in the event of any attempts to interfere.