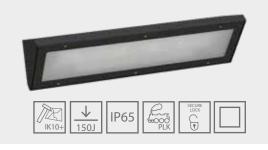

#### INV320LED

Vandalproof light fitting with LED modules chracterised with high impact resistance factor (IK10+). Housing made of stainless steel, diffuser made of thick polycarbonate. Special lock prevents unauthorized access.