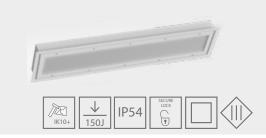

#### INV320LED-..-RC

Vandalproof, recessed light fitting with LED modules chracterised with high impact resistance factor (IK10+). Housing made of stainless steel, diffuser made of thick polycarbonate. Special lock prevents unauthorized access.

applicable standards. In addition, our internal tests showed their impact

resistance with an energy of 150J.

**CNBOP** 