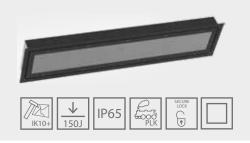

#### INV320LED-..-RC

Vandalproof, recessed light fitting with LED modules chracterised with high impact resistance factor (IK10+). Housing made of stainless steel, diffuser made of thick polycarbonate. Special lock prevents unauthorized access.