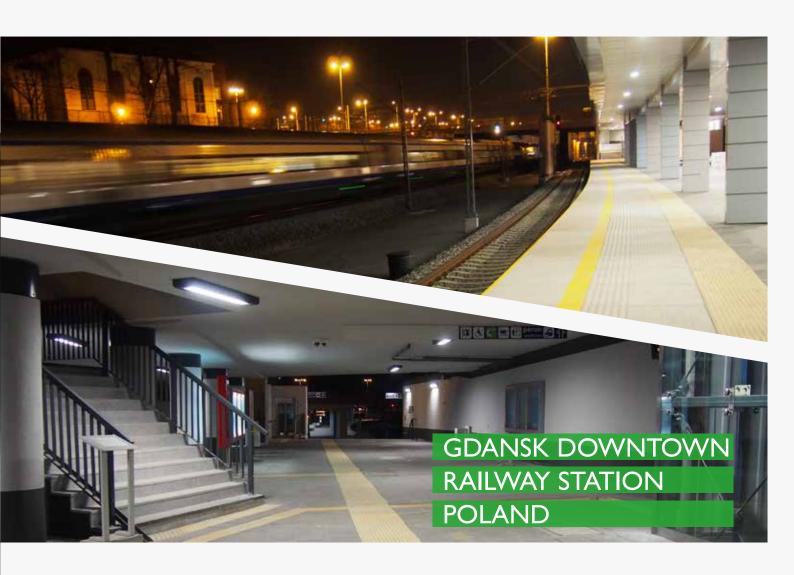

## ANY CONFIGURATION

The modular system based on the INV320LED luminaires allows the creation of light lines characterized by a compact structure and high mechanical resistance. Perfect for lighting tunnels, underground passages and passageways. The system has a high degree of protection IP65 and IK10 +. Thanks to close cooperation with the customer, there is the possibility of individual adjustment of individual elements to meet specific requirements.