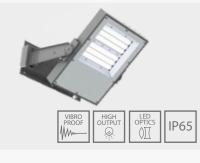

#### HPL430LED

LED floodlight with high lumen output. Housing made of durable oxidized aluminium. Very high protection degree IP66. Light fitting available in many optics versions.