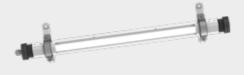

#### **INS240LED**

Waterproof tube type light fitting with LED modules. Housing is made of thick polycarbonate. Very high ingress protection degree IP68. Light fitting equipped with special optics for diffusing luminous flux of modules.