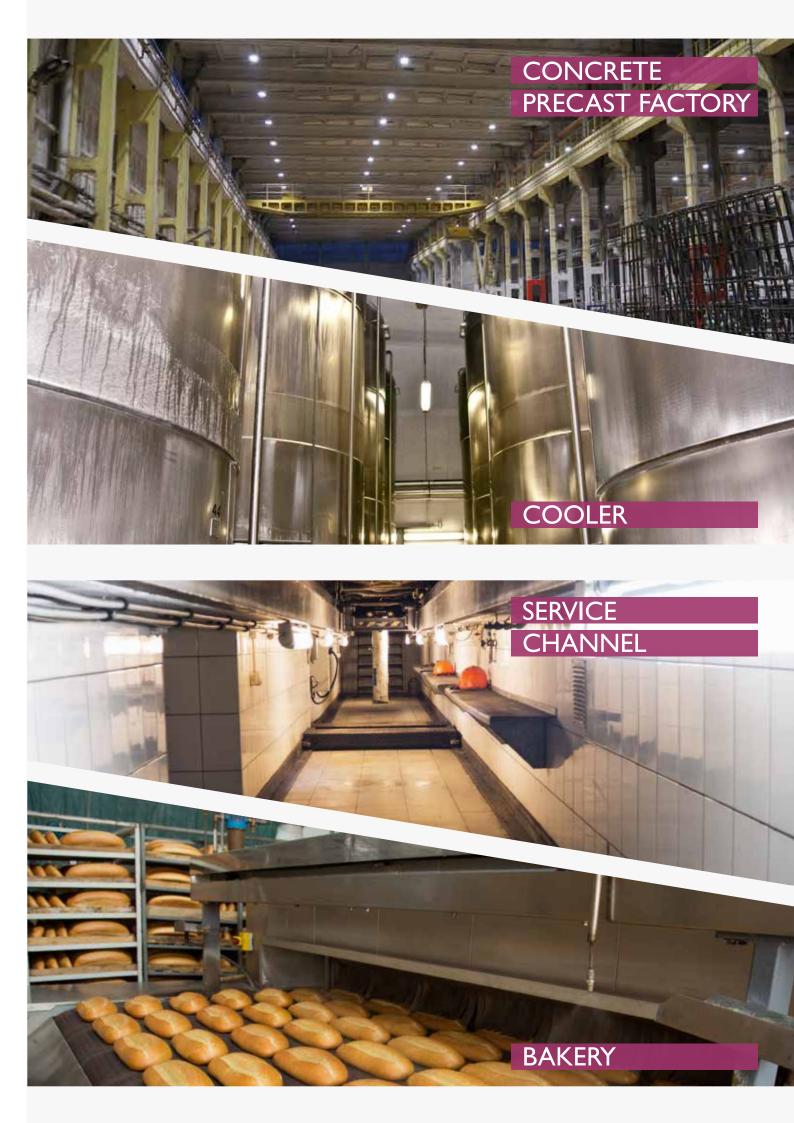

## SERVICE CHANNELS LIGH FITTINGS

## HTING FOR FOOD PROCESSING

Water and dustproof industrial light fitting with housing made of stainless steel. Diffuser is made in a safety-glass technology which prevents entering the shards of glass to the production process in case of fitting damage.

# LIGHTING FOR animal husbandry