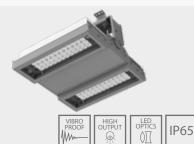

#### HPL440LED

Industrial floodlight with very high output LED modules. Equipped with focusing lens. Thanks to use of optional vibro-insulators it it suitable to work in places exposed to the occurrence of vibrations.