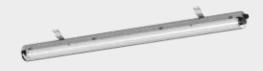

#### **INS240LED**

Waterproof tube type light fitting with LED modules. Housing is made of thick polycarbonate. Very high ingress protection degree IP68. Light fitting equipped with special optics for diffusing luminous flux of modules.